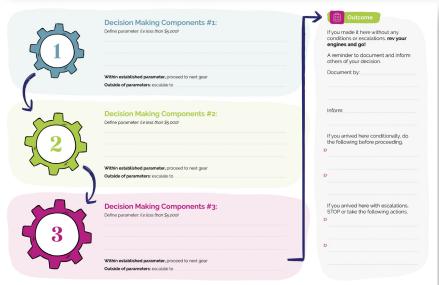

#### **Infographics**

Bar graphs, Piecharts, Histograms, Line charts, Tree diagrams, Timelines